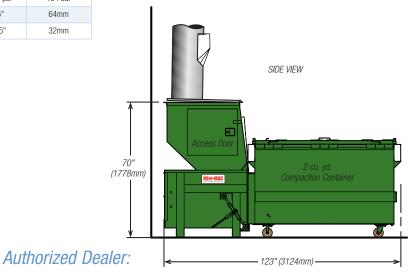

1.25

Typical Mini-Mac Model 3A compactor configuration with chute system

The Mini-Mac packs into a 2 cubic yard container on poly-clad casters that allow it to be moved to a pickup area. The Mini-Mac containers can be configured for front- and rear-load collection vehicles.