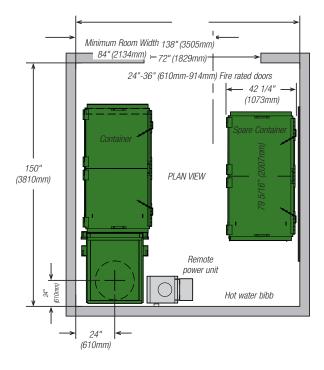

# *Mini-Mac®*Apartment Compactor

The Mini-Mac apartment compactor is a small, yet powerful compactor that can fit in areas where space is limited such as trash rooms of apartment and high-rise buildings. It is commonly used in

conjunction with a chute feed system in multi-storied buildings.

The Mini-Mac packs into a 2 cubic yard container on poly-clad casters that allow it to be moved to a pickup area. The Mini-Mac containers can be configured for front- and rear-load collection vehicles.