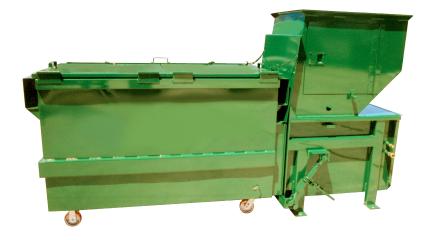

The Mini-Mac packs into a 2 cubic yard container on poly-clad casters that allow it to be moved to a pickup area. The Mini-Mac containers can be configured for front- and rear-load collection vehicles.